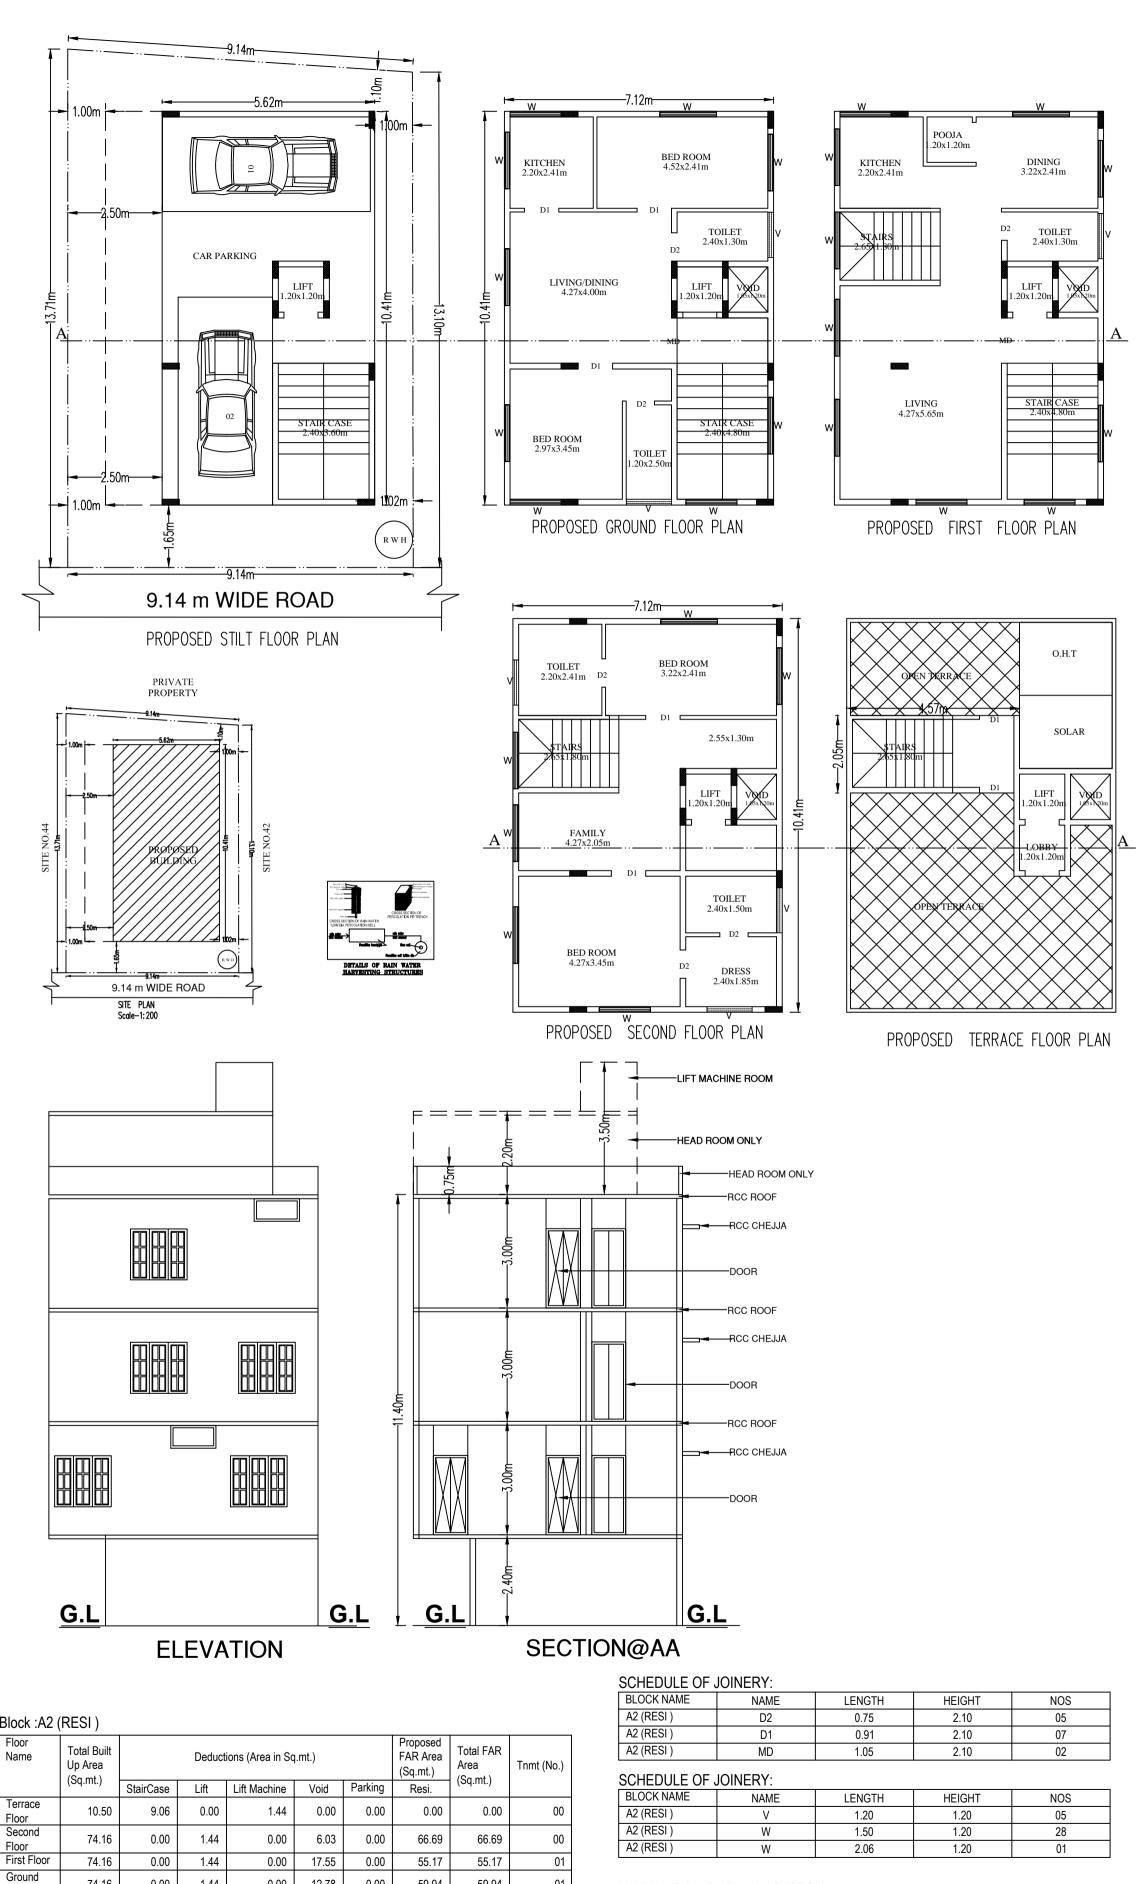

## Block USE/SUBUSE Details

| Block Name | Block Use   | Block SubUse                | Block Structure        | Block Land Use<br>Category |
|------------|-------------|-----------------------------|------------------------|----------------------------|
| A2 (RESI ) | Residential | Plotted Resi<br>development | Bldg upto 11.5 mt. Ht. | R                          |
|            |             |                             |                        |                            |

### Required Parking(Table 7a)

|            | J           |                             |                 |       |       |            |       |       |
|------------|-------------|-----------------------------|-----------------|-------|-------|------------|-------|-------|
| Block      | Туре        | SubUse                      | Area            | Units |       | Car        |       |       |
| Name       | туре        | Subose                      | (Sq.mt.)        | Reqd. | Prop. | Reqd./Unit | Reqd. | Prop. |
| A2 (RESI ) | Residential | Plotted Resi<br>development | 50 <b>-</b> 225 | 1     | -     | 1          | 2     | -     |
|            | Total :     |                             | -               | -     | -     | -          | 2     | 2     |

#### Parking Check (Table 7b)

| Vehicle Type  | Reqd. |               | Achi | eved          |
|---------------|-------|---------------|------|---------------|
|               | No.   | Area (Sq.mt.) | No.  | Area (Sq.mt.) |
| Car           | 2     | 27.50         | 2    | 27.50         |
| Total Car     | 2     | 27.50         | 2    | 27.50         |
| TwoWheeler    | -     | 13.75         | 0    | 0.00          |
| Other Parking | -     | -             | -    | 20.96         |
| Total         |       | 41.25         |      | 48.46         |

#### FAR & Tenement Details

| Block           | No. of<br>Same Bldg | Total Built<br>Up Area |           | Deductions (Area in Sq.mt.) |                 |       |         | Proposed<br>FAR Area<br>(Sq.mt.) | Total FAR<br>Area | Tnmt (No.) |
|-----------------|---------------------|------------------------|-----------|-----------------------------|-----------------|-------|---------|----------------------------------|-------------------|------------|
|                 | Sume Blog           | (Sq.mt.)               | StairCase | Lift                        | Lift<br>Machine | Void  | Parking | Resi.                            | (Sq.mt.)          |            |
| A2 (RESI )      | 1                   | 291.52                 | 17.70     | 5.76                        | 1.44            | 36.36 | 48.46   | 181.80                           | 181.80            | 02         |
| Grand<br>Total: | 1                   | 291.52                 | 17.70     | 5.76                        | 1.44            | 36.36 | 48.46   | 181.80                           | 181.80            | 2.00       |